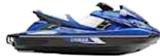

SEADOO RXP-X-260 260 hp / 2-seater

YAMAHA FX SVHO 250 hp / 3-seater

Our Yamaha FX SVHO and Seadoo RXP are PWC for 2-3 passengers. They are reliable, comfortable, and fast. Suitable for water sports or leisure cruising.

Comes with full fuel tank.

Local regulations and license must be adhere to.

## DIMENSIONS

Seadoo RXP-X-260 33 2x12 3x115 cm, 368 kg Yamaha FX 5VHO 337x123x123 cm. 390 kg