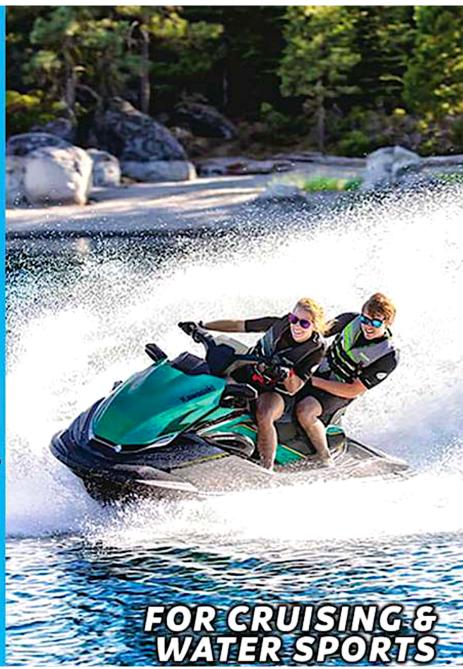

#### SUITABLE FOR

Our Yamaha FX SVHO and Seadoo RXP are PWC for 2-3 passengers. They are reliable, comfortable, and fast. Suitable for water sports or leisure cruising.

Comes with full fuel tank.

Local regulations and license must be adhere to.