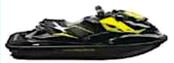

SEADOO RXP-X-260 260 hp / 2-seater

YAMAHA FX SVHO 250 hp / 3-seater

Our Yamaha FX SVHO and Seadoo RXP are PWC for 2-3 passengers. They are reliable, comfortable, and fast. Suitable for water sports or leisure cruising.

Comes with full fuel tank.

Local regulations and license must be adhere to.

## DIMENSIONS

Seadoo RXP-X-260 33 2x12 3x115 cm, 368 kg Yamaha FX 5VHO 337x123x123 cm. 390 kg